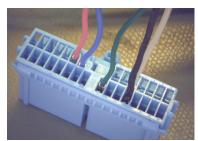

### Installation

| A30  | A14  |
|------|------|
| A29  | A13  |
| A28  | A12  |
| A27  | A11  |
| A26  | A10  |
| A25  | A9   |
| A24  | A8   |
| A23  | , 10 |
| 7120 |      |
| A22  |      |
| A21  | A7   |
| A20  | A6   |
|      |      |
| A19  | A5   |
| A18  | A4   |
| A17  | A3   |
| A16  | A2   |
| A15  | A1   |

| Connec | tions | connector | Α      |                    |
|--------|-------|-----------|--------|--------------------|
| C1     | C2    | C3        | Color  | Function           |
| A8     | A14   | A24       | Orange | Cam-ctrl           |
| A5     | A4    | A3        | White  | Video core         |
| A9     | A13   | A12       | Red    | 24V/DC             |
| A19    | A18   | A17       | Blue   | Video shield/GND   |
| -      | -     | -         | Green  | Connect to chassis |
|        |       |           |        |                    |

Image connector A

### Layout connector A