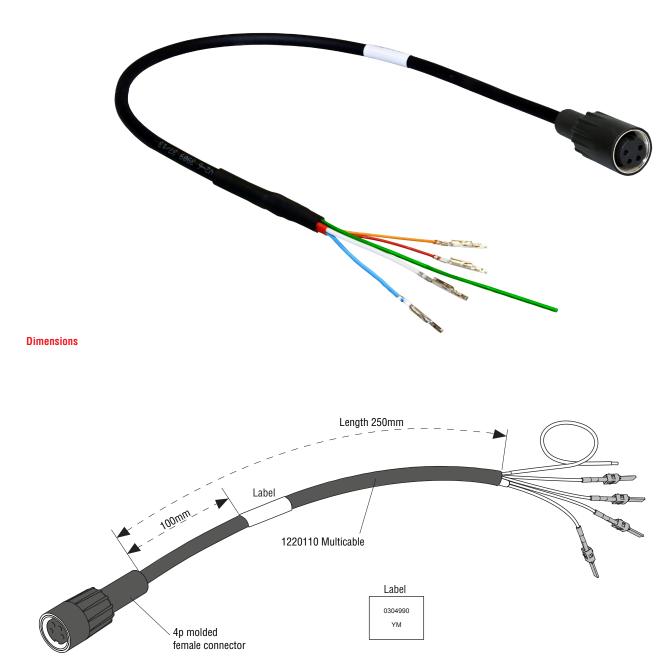

### **Description**

Article number 0304990

**Cable** Multicable, Article No. 1220110.

**Diameter** 6mm +0,0/-0,2mm.

Material jacket TPE-U Sh A 85 +/-5; Halogen Free, Color: Black RAL 9005.

Length 260mm.

**Max. Bend radius** 7,5 x Diameter (Static). **Temperature range** -40°C...+85°C.

Connector4pins female molded connector.Weight0.075kg (including package).Installation ManualAvailable; see Manual IM0973450