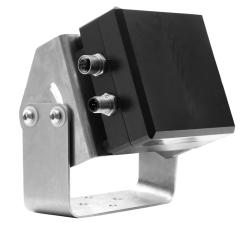

## Bracket SRD single sensor

Article number Application Operating temperature Weight Construction Sensor Description 0403580 Bracket for mounting SRD sensor. -40°C to +75°C. 545gr. Stainless steel 316 Not included.