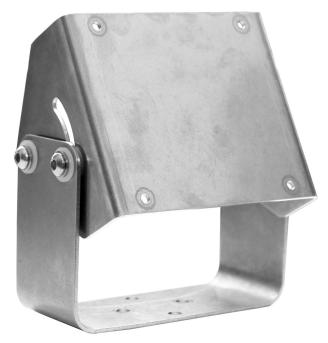

## Bracket SRD single sensor

Article number Application Operating temperature Weight Construction Sensor Description 0403580 Bracket for mounting SRD sensor. -40°C to +75°C. 545gr. Stainless steel 316 Not included.