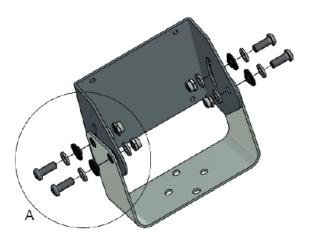

Installation

4x spring washer not needed

All data subject to change without notice. All dimensions are for commercial purpose only. The camera/display systems from Orlaco comply with the latest CE, ADR, EMC and mirror-directive regulations, where applicable. All products are manufactured in accordance with the ISO 9001 quality management system, IATF 16949 quality automotive, ISO 14001 environmental management systems and all Ex products with the IECEx scheme and ATEX directives, where applicable.