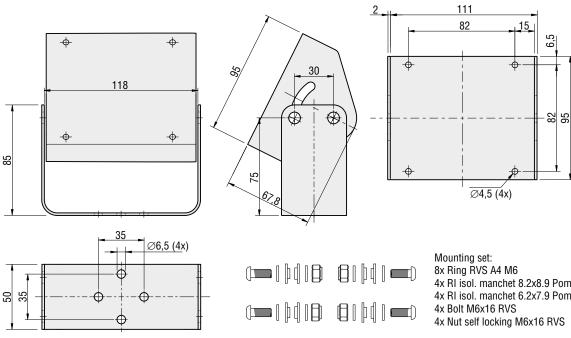

## **Product Data**

Dimensions

Vision is our mission®

4x RI isol. manchet 8.2x8.9 Pom 4x RI isol. manchet 6.2x7.9 Pom

Units in mm