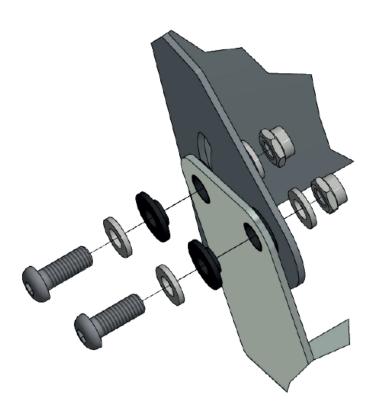

Installation

4x spring washer not needed

All data subject to change without notice. All dimensions are for commercial purpose only. The camera/display systems from Orlaco comply with the latest CE, ADR, EMC and mirror-directive regulations, where applicable. All products are manufactured in accordance with the ISO 9001 quality management system, IATF 16949 quality automotive, ISO 14001 environmental management systems and all Ex products with the IECEx scheme and ATEX directives, where applicable.