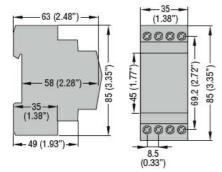

| Product designation                             |     |     | Safety      |  |
|-------------------------------------------------|-----|-----|-------------|--|
| -                                               |     |     | transformer |  |
| Product type designation                        |     |     | CTRS        |  |
| Operating voltage type<br>Number of DIN modules |     |     | AC<br>2     |  |
| Electrical features                             |     |     | ۷           |  |
| Output power                                    |     | VA  | 15          |  |
| Supply voltage                                  |     | VAC | 230         |  |
| Rated output voltage                            |     | VAC | 1224        |  |
| Ambient conditions                              |     |     |             |  |
| Operating temperature                           |     |     |             |  |
|                                                 | min | °C  | -10         |  |
|                                                 | max | °C  | +25         |  |
| Storage temperature                             |     |     |             |  |
|                                                 | min | °C  | -40         |  |
| Mechanical features                             | max | °C  | +70         |  |
| Tightening torque for terminals                 |     |     |             |  |
| rightening torque for terminals                 | Max | Nm  | 1           |  |
| Conductor section                               | Max |     | •           |  |
| Power terminal                                  |     |     |             |  |
|                                                 | min | mm² | 0.5         |  |
|                                                 | max | mm² | 10          |  |
| Terminals tool                                  |     |     | M4          |  |
| Weight                                          |     | g   | 477         |  |
| Dimensions                                      |     |     |             |  |
| 25 -1                                           |     |     |             |  |