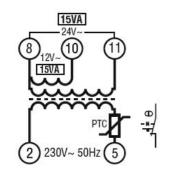

Wiring diagrams

CTRS15VA

Certifications and compliance

Compliance

IEC/EN 61558-2-8

CTRS15VA