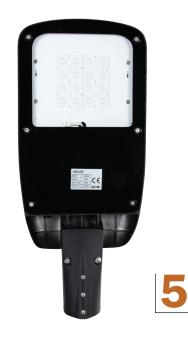

#### **PRODUCT DESCRIPTION**

This street light with 30 W, can be used in many different applications, for example public places, outdoor, parking lots and side walks. The light has 5 meters of cables for a simple installation and a IP66 level.

#### **TECHNICAL DATA**

| Input voltage              | 100-277 VAC                |
|----------------------------|----------------------------|
| Rated power                | 30 W                       |
| Color Temp                 | 3000 K                     |
| LED Quantity               | 16 Pcs                     |
| Luminous Flux              | 3 600 LM (120Lum/W)        |
| Lens                       | Wide (316022)              |
| Installation Pipe diameter | 60 mm                      |
| Cable length               | 5 m                        |
| LED life time              | 70 000 h                   |
| Installation height        | 3-5 m                      |
| Electric current           | 1050 mA                    |
| Product size               | 482*246*72 mm              |
| Weight                     | 4 kg                       |
| Temperature                | - 40 to +50 °C             |
| IP Classification          | IP66                       |
| Socket                     | Zhaga socket               |
| Night function             | Yes 40% lower during night |
| Certification              | CE, CB                     |