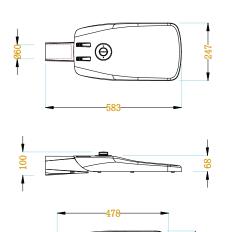

#### **TECHNICAL DATA**

| Input voltage              | 100-277 VAC                |
|----------------------------|----------------------------|
| Rated power                | 30 W                       |
| Color Temp                 | 3000 K                     |
| LED Quantity               | 16 Pcs                     |
| Luminous Flux              | 3 600 LM (120Lum/W)        |
| Lens                       | Wide (316022)              |
| Installation Pipe diameter | 60 mm                      |
| Cable length               | 5 m                        |
| LED life time              | 70 000 h                   |
| Installation height        | 3-5 m                      |
| Electric current           | 1050 mA                    |
| Product size               | 482*246*72 mm              |
| Weight                     | 4 kg                       |
| Temperature                | - 40 to +50 °C             |
| IP Classification          | IP66                       |
| Socket                     | Zhaga socket               |
| Night function             | Yes 40% lower during night |
| Certification              | CE, CB                     |